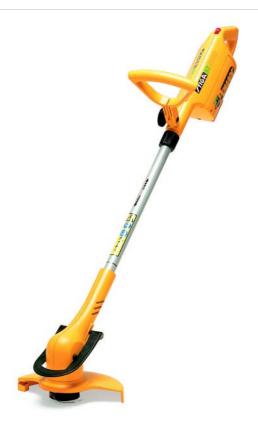

## ST 1200 battery trimmer

Battery grass trimmer without cord that also can be used for easy edge cutting.

The trimmer is fitted with a rechargeable lead-acid battery with long working period (approx 45 min)

The automatic trimmer head can be rotated for easy edge cutting.

The two-handed grass trimmer is comfortable to use with adjustable shaft and front handle.

Shoulder strap is included.